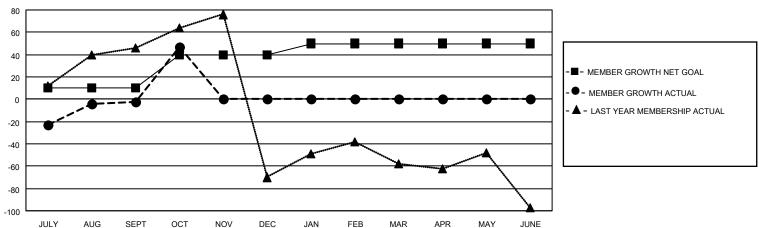

### GOALS AND ACTUAL MEMBERS CUMULATIVE

| DROPPED CLUBS: 1          |    | 23 CLUBS OF 42 ADDED 1 OR MORE<br>NEW MEMBERS | GENDER DISTRIBUTION  MALE 678 (48.22%) |              |     |
|---------------------------|----|-----------------------------------------------|----------------------------------------|--------------|-----|
|                           |    |                                               | FEMALE                                 | 728 (51.78%) |     |
| DROPPED MEMBERS           |    |                                               |                                        | . 20 (0 0 %) |     |
| DECEASED                  | 3  |                                               | TOTAL FAMILY UNIT MEMBERS              |              | 430 |
| CLUB CANCELLED 0 OTHER 85 |    | CLICK HERE FOR CUMULATIVE MEMBERSHIP DATA     | FAMILY MEMBERS PAYING HALF             |              | 250 |
| OTHER                     | 00 |                                               | DUES                                   |              |     |
| TOTAL                     | 88 |                                               |                                        |              |     |

## District 301 C

| Clubs         |               |             |               | Members               |                         |                         |                                                    |  |
|---------------|---------------|-------------|---------------|-----------------------|-------------------------|-------------------------|----------------------------------------------------|--|
|               | RESULTS FOR   | R 2020-2021 |               | RESULTS FOR 2020-2021 |                         |                         |                                                    |  |
| QUARTER       | NEW CLUB GOAL | NEW CLUBS   | DROPPED CLUBS | QUARTER MEN           | MBER GROWTH NET<br>GOAL | MEMBER GROWTH<br>ACTUAL | DROPPED<br>MEMBERS ACTUAL<br>(including transfers) |  |
| JULY/AUG/SEPT | 1             | 0           | 1             | JULY/AUG/SEPT         | 10                      | 71                      | 70                                                 |  |
| OCT/NOV/DEC   | 2             | 1           | 0             | OCT/NOV/DEC           | 30                      | 68                      | 18                                                 |  |
| JAN/FEB/MAR   | 1             | 0           | 0             | JAN/FEB/MAR           | 10                      | 0                       | 0                                                  |  |
| APR/MAY/JUNE  | 0             | 0           | 0             | APR/MAY/JUNE          | 0                       | 0                       | 0                                                  |  |