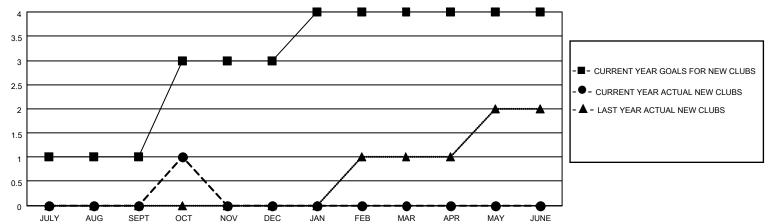

### GOALS AND ACTUAL NEW CLUBS CUMULATIVE

## District 301 C

| Clubs         |               |             |               | Members               |                         |                         |                                                    |  |
|---------------|---------------|-------------|---------------|-----------------------|-------------------------|-------------------------|----------------------------------------------------|--|
|               | RESULTS FOR   | R 2020-2021 |               | RESULTS FOR 2020-2021 |                         |                         |                                                    |  |
| QUARTER       | NEW CLUB GOAL | NEW CLUBS   | DROPPED CLUBS | QUARTER MEN           | MBER GROWTH NET<br>GOAL | MEMBER GROWTH<br>ACTUAL | DROPPED<br>MEMBERS ACTUAL<br>(including transfers) |  |
| JULY/AUG/SEPT | 1             | 0           | 1             | JULY/AUG/SEPT         | 10                      | 71                      | 70                                                 |  |
| OCT/NOV/DEC   | 2             | 1           | 0             | OCT/NOV/DEC           | 30                      | 68                      | 18                                                 |  |
| JAN/FEB/MAR   | 1             | 0           | 0             | JAN/FEB/MAR           | 10                      | 0                       | 0                                                  |  |
| APR/MAY/JUNE  | 0             | 0           | 0             | APR/MAY/JUNE          | 0                       | 0                       | 0                                                  |  |